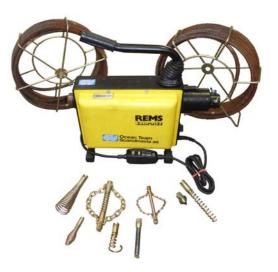

#### Introduction

The OTS Drain Cleaner is easy to use and has a wide selection of accessories for cleaning pipe and drain from Ø 20mm to 250 mm.

Handy, robust, compact machine for versatile use in pipe and drain cleaning.

For pipe and drain cleaning cables Ø 8, 16, 22 and 32 mm

High-speed rotator with cable sections for work length up to 100  $\,\mathrm{m}$ 

#### Features

- High-speed rotator with cable sections for work up to 100m
- The auto-feed unit automatically feeds or retrieves the cable
- The auto-feed attached to the a guide tube allows the cable to be directly fed into the drain thereby eliminating the need to manually control the cable