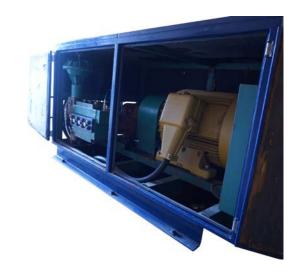

#### Introduction

Our stationary HP washing unit, is capable of 1000barg and 150I/min.

Is primarily used when cleaning larger scale heat exchangers, with a fizzy head run through the pipework.

The unit is remotely operated with a foot pedal to keep work party in a safe distance.

### **Features**

- High capacity HP Wash unit.
- Fitted with buffer tank, to aid water supply.