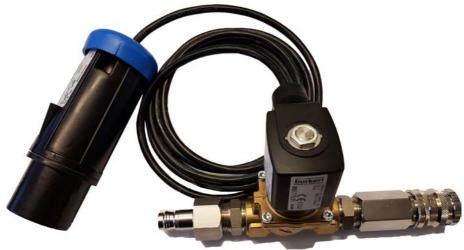

#### Introduction

Solenoid valve to be used on air powered pumps running un-supervised. In case of power cut, the pump will stop running.

Can also be used on fluid lines running neutral fluids.

OTS project Ref.: 15982

#### Features

- (NC) Normal Closed
- CEJN 446 quick connections
- 3mtr. Power cable
- Plug n' Play

# Safety features

- Fitted
- NBR Seal
- Stainless and Brass

## Capacity & performance

| Work pressure     | 2 - 16bar                          |
|-------------------|------------------------------------|
| Flow media.       | Air and fluid with pH from 6 to 8  |
| In/Out connection | CEJN - North Sea quick connections |
| Power consumption | 230V, 9W                           |