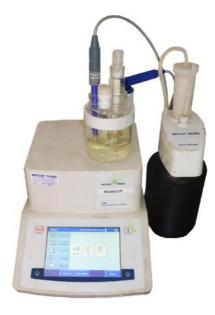

# OTS.C20 Compact Karl Fischer Coulometric Titrator

#### Introduction

The Karl Fischer Coulometer combines fast and precise water content determination with simple operation. It analyzes samples from any industry with a water content between 1 ppm and 5% in single measurements or sample series with statistics.

#### Features

- Color touchscreen with One Click user interface
- Generator cell with or without diaphragm available
- Connectivity to LabX titration PC software via USB or direct Ethernet (TCP/IP)