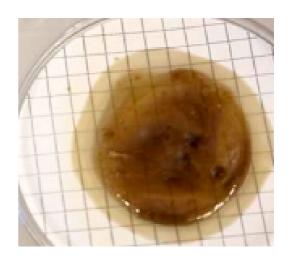

# Technical datasheet

#### Grease Replenish

#### Item number: 15628

#### Introduction

Grease Replenish is a patented soluble that lowers the viscosity on grease.

The solution is used to remove old, hardened, and contaminated grease thoroughly before a refill of fresh grease promoting asset life.



## **Before Cleaning**



# **After Cleaning**



## Capacity & performance

| Physical state                | Liquid             |
|-------------------------------|--------------------|
| Odour                         | Not characteristic |
| Colour                        | clear              |
| Boiling temp/range (1013 hPa) | 100° C             |

## Weight & dimensions

| Flash point      | No data            |
|------------------|--------------------|
| Density (25°)    | 1.14 +/- 0.05 g/cm |
| PH Value (25°)   | 6.00 +/- 1.0       |
| Water solubility | 100 Wt %           |