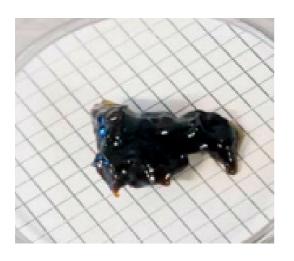

# Technical datasheet

#### Grease Replenish

#### Item number: 15628

#### Introduction

Grease Replenish is a patented soluble that lowers the viscosity on grease.

The solution is used to remove old, hardened, and contaminated grease thoroughly before a refill of fresh grease promoting asset life.



## **Before Cleaning**



# **After Cleaning**



## Capacity & performance

| Physical state                | Liquid             |
|-------------------------------|--------------------|
| Odour                         | Not characteristic |
| Colour                        | clear              |
| Boiling temp/range (1013 hPa) | 100° C             |

## Weight & dimensions

| Flash point      | No data            |
|------------------|--------------------|
| Density (25°)    | 1.14 +/- 0.05 g/cm |
| PH Value (25°)   | 6.00 +/- 1.0       |
| Water solubility | 100 Wt %           |