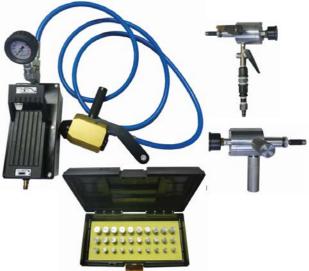

The Testing Gun set are used to find leaking heat exchangers tubes quickly and easy. It reveals even the smallest tube leak (pinholes). With the Tube Testing Gun set you can pneumatically test from 3 - 10 tubes pr. Min. all with significantly less operator fatigue and greater operator safety. The set comes complete with three rod and tube assemblies to test tubes from 7,2 - 32,5 mm. ID.

OTS items numbers: 9000-450 Installations set 10-30 mm. 9000-451 Calibrations set 12-26,5 mm. 9000-452 Tube Testing Gun.