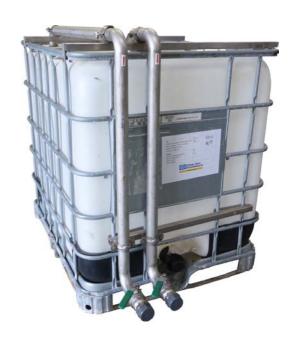

#### IBC Chemical Mix Tank "OTS.1000.LTR."

#### Introduction

The 1000 I chemical mixing tank is normally used for mixing and circulating chemicals in all kind of process systems such as, but not limited to, pipe- & tank systems, heat exchangers, coolers (plate & tube bundles) etc.

#### **Features**

- IBC mix tank.
- · Piping in stainless steel

### Weight & dimensions

| Length       | 1530 mm |
|--------------|---------|
| Width        | 1020 mm |
| Height       | 1250 mm |
| Gross Weight | 91 kg   |