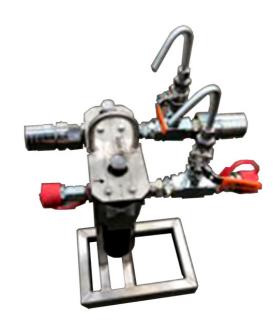

### Introduction

Compact oil filterskid, mounted with filtertechnik 6 serie for hydraulic oil and 12" Filter for Gear oil

OTS item number .: 7000-176

#### **Features**

- Compact size makes it easy to fit in the nacelle
- Easy to pack in lift mail
- Off-line filtering for gear and hydraulic oil

## Safety features

Dirt indicator

| Capacity & performance |          |
|------------------------|----------|
|                        |          |
| Gear oil capacity      | 30 l/min |
| Hydraulic oil capacity | 50 l/min |
|                        |          |