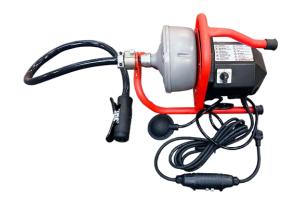

#### Introduction

The K-40 Dual Feed Sink Machine is a powerful, yet compact machine for cleaning small secondary drain lines from 19 – 64mm.

### **Features**

Premium quality, compression wound inner core cable resists kinking an combined strength and flexibility.