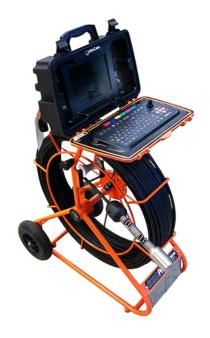

# Technical datasheet

Mini-Cam SoloPro+60

IKM OT ID.: 9000-559

#### Introduction

The Mini-Cam SOLOPro+ system has all the functions you need to inspect pipes from 75mm up to 200mm.

It is easy to document your results and create reports in the field.

### **Features**

- 60 meter 11mm with digital meter scale.
- Lithium-lon battery pack for 6 hours of use at full lighting.