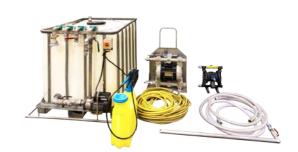

#### Introduction

OTP drinking water cleaning system is suitable for cleaning of drinking water systems and sprinkler systems.

The 1000 I mixing tank is fitted with a 230 V circulation pump.

With the mixing tank mounted with a Grundfos CM-A 3 pump, follows a Boxer 100 & a Boxer 251 pump and variety of different flushing nozzles so that it is possible to cover all areas in tanks and containers