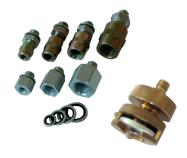

# **Adapter kits**

The case comes with adapters to fit BSP and  $\ensuremath{\mathsf{NPT}}$  .

- Adapterkit 1 includes four BSP to NTP adapters
- Adapterkit 2 includes three BSP to BSP adapters

#### Optional:

- Marine adapter, 40mm test flange
- Adapterkit 3, M16x2 F to 1/4" BSP M Quick Connector

IKM Instrutek AS is a leading supplier for calibration of instruments for vessels. We offer a maintenance scheme for our customers calibration kit, including a pool of re-certified test cases, ready to be shipped to vessels. We manage the system for our customers and ensure that traceable and certified instruments are available anytime. The Marine Test Case, Mini System, covers E0 requirements from SOLAS