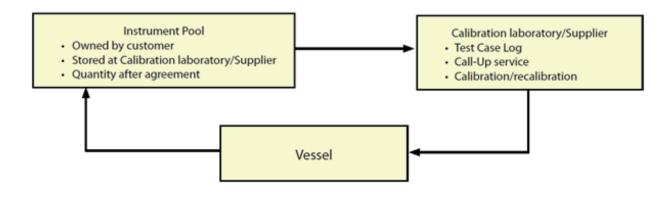

#### Optional:

- Marine adapter, 40mm test flange
- Adapterkit 3, M16x2 F to 1/4" BSP M Quick Connector

IKM Instrutek AS is a leading supplier for calibration of instruments for vessels. We offer a maintenance scheme for our customers calibration kit, including a pool of re-certified test cases, ready to be shipped to vessels. We manage the system for our customers and ensure that traceable and certified instruments are available anytime. The Marine Test Case, Mini System, covers E0 requirements from SOLAS