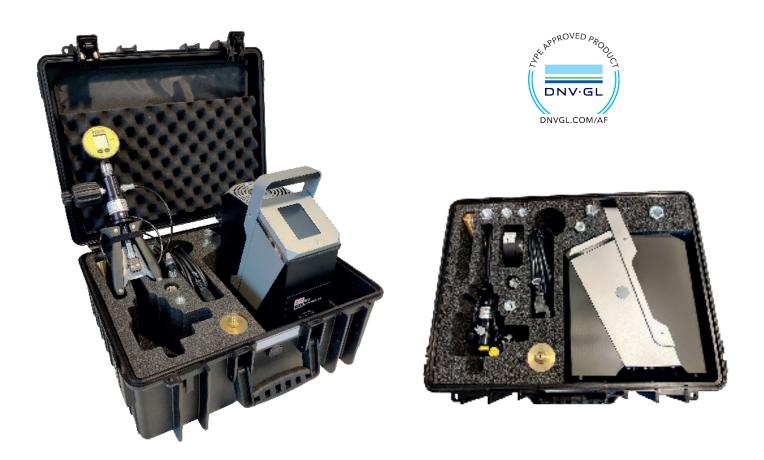

## **E0 test kit MTS500M for Pressure and Temperature**

Our Mini test Case meet most applications on board Mercantile Vessels as well as Naval Vessels and mobile Offshore Drilling Units refer to pressure and temperature. Our Mini system makes it easy to adjust to the specific needs you might have on certain vessels for pressure and temperature. All Test Cases comes complete with necessary accessories.

### **Temperature calibrator TC65**

Enviormental and regulatory reguirements are important parts of QA-systems that has to be implemented on-board. Our portable temperature calibrators cover temperatures up to 650°C. Removable insert for increased flexibility.

#### Pressure calibrator 60 Bar

This Pressure calibrator has been introduced to complement an already extensive range of pressure calibration products and can be used for calibration checks on pressure transmitters, pressure switches, indicators, recorders and controllers.

# **Adapter kits**

The case comes with adapters to fit BSP and  $\ensuremath{\mathsf{NPT}}$  .

- Adapterkit 1 includes four BSP to NTP adapters
- Adapterkit 2 includes three BSP to BSP adapters