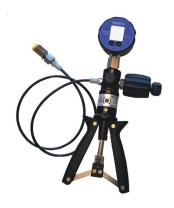

## **E0 test kit MTS500M for Pressure and Temperature**

Our Mini test Case meet most applications on board Mercantile Vessels as well as Naval Vessels and mobile Offshore Drilling Units refer to pressure and temperature. Our Mini system makes it easy to adjust to the specific needs you might have on certain vessels for pressure and temperature. All Test Cases comes complete with necessary accessories.

## On-board you need all the help that you can get.

We now offer a complete family of tools for maintenance of your control instrumentation.

A vessel is often like a process plant, you never know what's going to go wrong. Or worse yet, where. When you're not sure what the problem is, our range of test equipment are the best help you can get in troubleshooting and calibration.

#### Pressure calibrator 60 Bar

This Pressure calibrator has been introduced to complement an already extensive range of pressure calibration products and can be used for calibration checks on pressure transmitters, pressure switches, indicators, recorders and controllers.

- Range -0,8 to 60 bar
- Fine adjustment
- Accuracy 1 year ±0,2% FS
- Accuracy 3 year ±0,5% FS