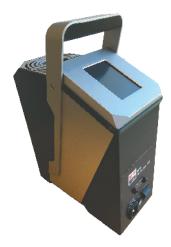

### **Temperature calibrator TC65**

Enviormental and regulatory reguirements are important parts of QA-systems that has to be implemented on-board. Our portable temperature calibrators cover temperatures up to 650°C. Removable insert for increased flexibility.